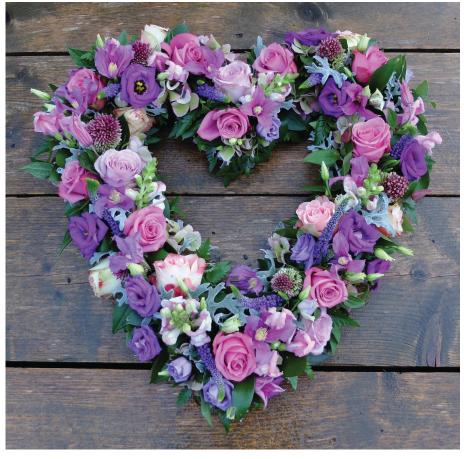

## **HEART TRIBUTES**

Choose from a loose, based or open arrangement featuring a choice of focal flower, colour and style.

#### Prices from:

**Open Heart** 

15" £55

17" £85

Solid Heart, based or loose

13" £50

**15"** £75

**17"** £95

**21"** £120