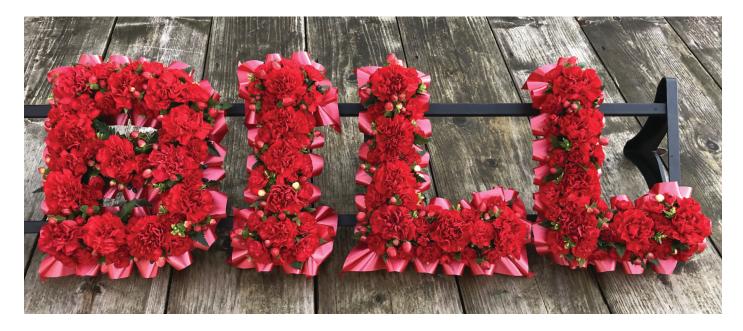

## BASED LETTERING

Your letters based in crysanthemums with a spray of flowers and finished in ribbon or foliage edge.

Prices from £45.00 per letter

Please note that the prices quoted in this brochure are a starting figure and costs will vary according to seasonal availability.

T: 07887696350