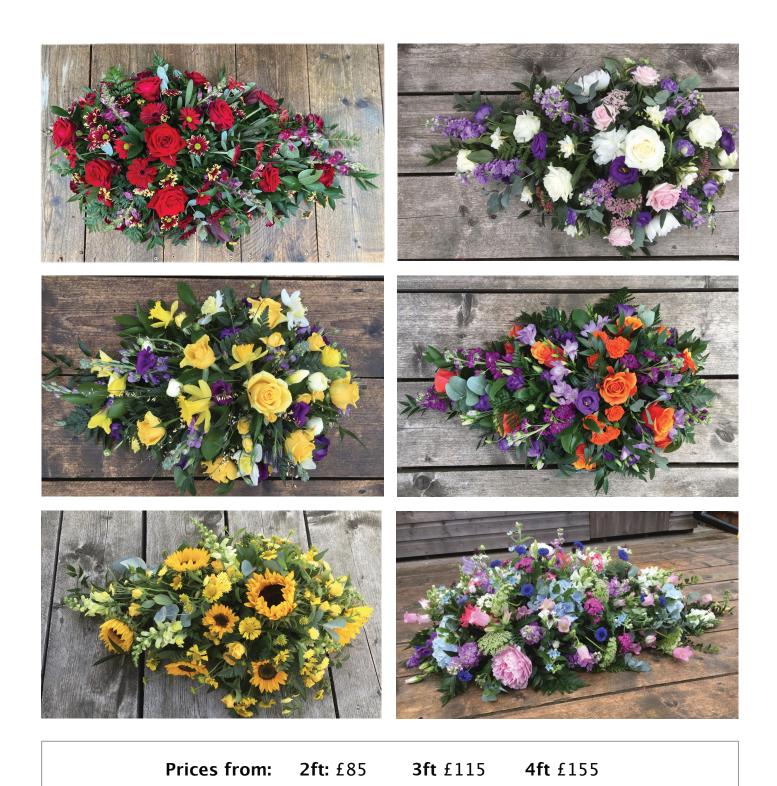

## SINGLE ENDED SPRAY

A single ended spray in a choice of focal flower, colour and style.

Please note that the prices quoted in this brochure are a starting figure and costs will vary according to seasonal availability.