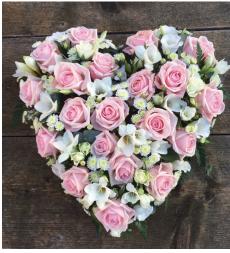

## **HEART TRIBUTES**

Choose from a loose, based or open arrangement featuring a choice of focal flower, colour and style.

#### Prices from:

**Open Heart** 

15" £55

17" £85

Solid Heart, based or loose

13" £50

**15"** £75

**17"** £95

**21"** £120