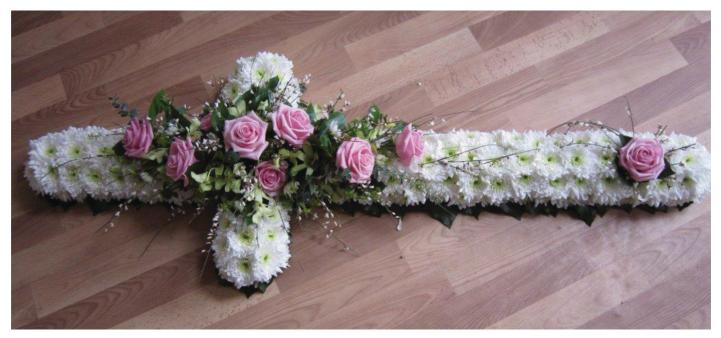

#### **CROSS**

A cross shaped arrangement in a choice of based or loose style, focal flower, colour and style.

Prices from: 2ft £80 3ft £110 4ft £150 5ft £175

Please note that the prices quoted in this brochure are a starting figure and costs will vary according to seasonal availability.