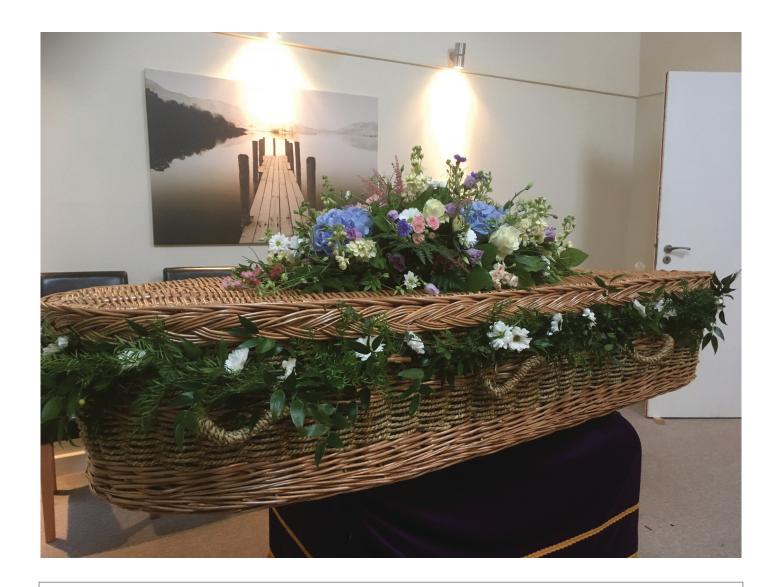

## **GARLANDS**

Natural foliage garland to beautifully grace the wicker casket.

Prices from £100