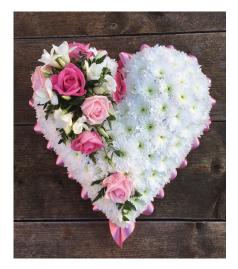

## **HEART TRIBUTES**

Choose from a loose, based or open arrangement featuring a choice of focal flower, colour and style.

#### Prices from:

**Open Heart** 

15" £55

17" £85

Solid Heart, based or loose

13" £50

**15"** £75

**17"** £95

**21"** £120