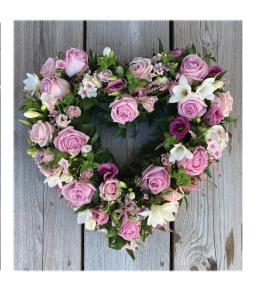

## **HEART TRIBUTES**

Choose from a loose, based or open arrangement featuring a choice of focal flower, colour and style.

#### Prices from:

**Open Heart** 

15" £55

17" £85

Solid Heart, based or loose

13" £50

**15"** £75

**17"** £95

**21"** £120