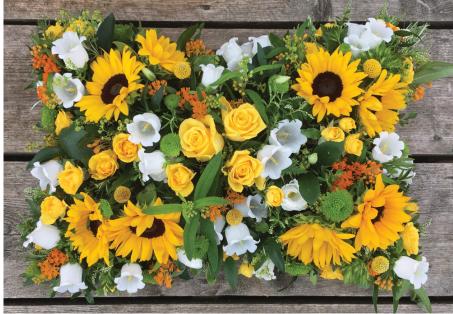

## **DOUBLE ENDED SPRAY**

A double ended spray in a choice of focal flower, colour and style.

Prices from: 2ft: £90 3ft £130 4ft £170 5ft £225

Please note that the prices quoted in this brochure are a starting figure and costs will vary according to seasonal availability.

## SINGLE ENDED SPRAY

A single ended spray in a choice of focal flower, colour and style.

Please note that the prices quoted in this brochure are a starting figure and costs will vary according to seasonal availability.

## **CUSHIONS AND PILLOWS**

A cushion or pillow shaped base in a choice of focal flower, colour and style.

## **HEART TRIBUTES**

Choose from a loose, based or open arrangement featuring a choice of focal flower, colour and style.