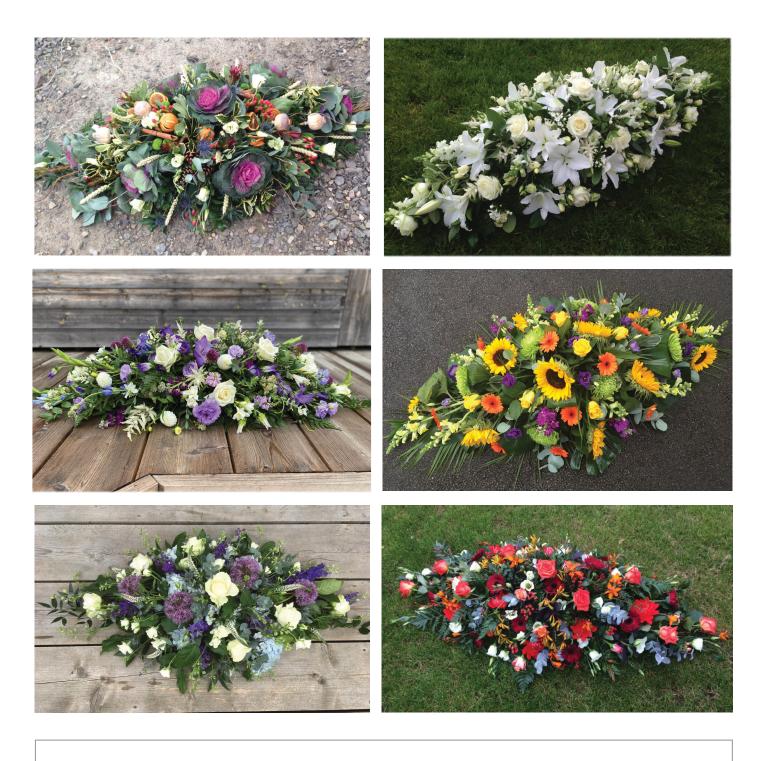

## **DOUBLE ENDED SPRAY**

A double ended spray in a choice of focal flower, colour and style.

Prices from: 2ft: £90 3ft £130 4ft £170 5ft £225

Please note that the prices quoted in this brochure are a starting figure and costs will vary according to seasonal availability.