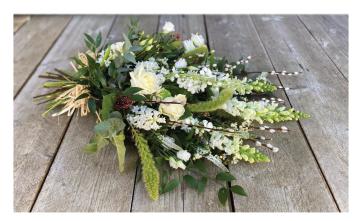

## **DOUBLE ENDED SPRAY**

A double ended spray in a choice of focal flower, colour and style.

Prices from: 2ft: £90 3ft £130 4ft £170 5ft £225

Please note that the prices quoted in this brochure are a starting figure and costs will vary according to seasonal availability.