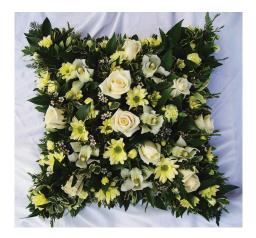

## **CUSHIONS AND PILLOWS**

A cushion or pillow shaped base in a choice of focal flower, colour and style.

## **Prices from:**

(for based & loose arrangements)

Cushion

**15"** £75

**17"** £85

21" £105

**Pillows** 

15" £80

**17"** £95

21" £115