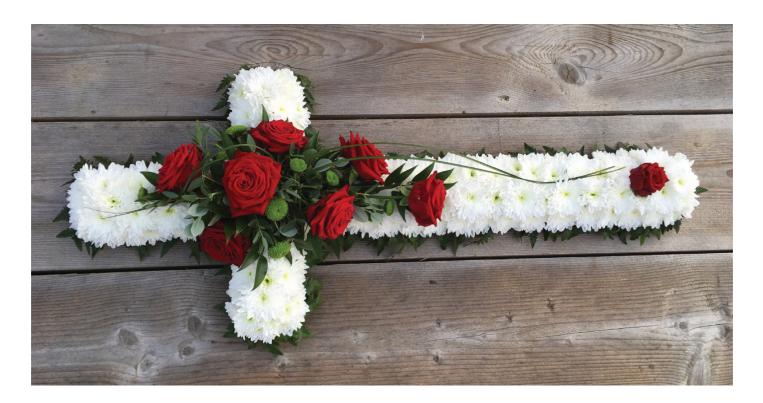

#### **CROSS**

A cross shaped arrangement in a choice of based or loose style, focal flower, colour and style.

Prices from: 2ft £80 3ft £110 4ft £150 5ft £175

Please note that the prices quoted in this brochure are a starting figure and costs will vary according to seasonal availability.

T: 07887696350

E: jo@simplyflowers-florist.co.uk