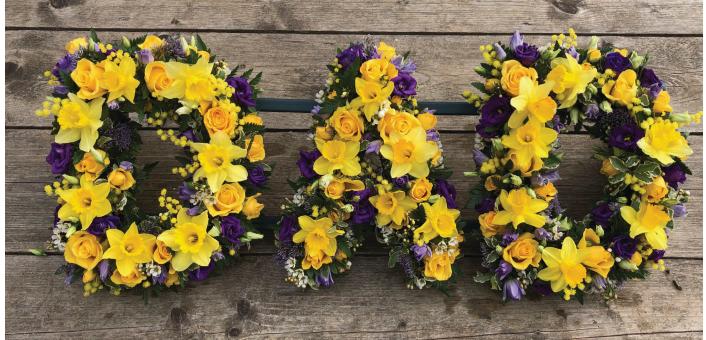

## BASED LETTERING

Your letters based in crysanthemums with a spray of flowers and finished in ribbon or foliage edge.

Prices from £45.00 per letter

Please note that the prices quoted in this brochure are a starting figure and costs will vary according to seasonal availability.

T: 07887696350