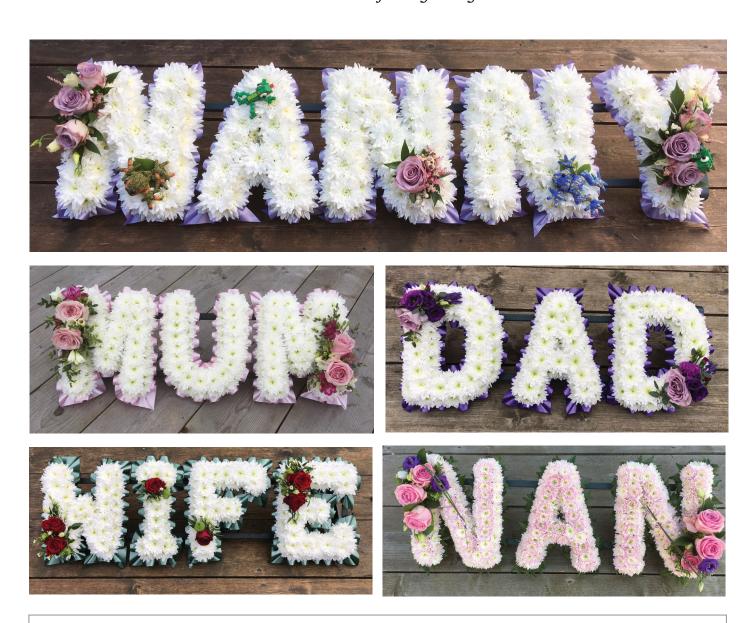

## BASED LETTERING

Your letters based in crysanthemums with a spray of flowers and finished in ribbon or foliage edge.

Prices from £45.00 per letter

Please note that the prices quoted in this brochure are a starting figure and costs will vary according to seasonal availability.

T: 07887696350