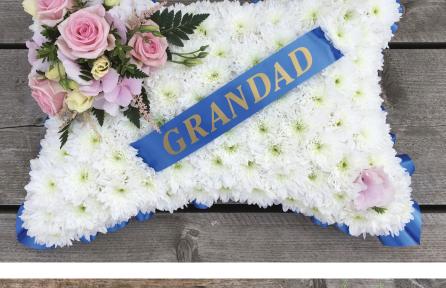

## **CUSHIONS AND PILLOWS**

A cushion or pillow shaped base in a choice of focal flower, colour and style.

## **Prices from:**

(for based & loose arrangements)

Cushion

**15"** £75

**17"** £85

21" £105

**Pillows** 

15" £80

**17"** £95

21" £115