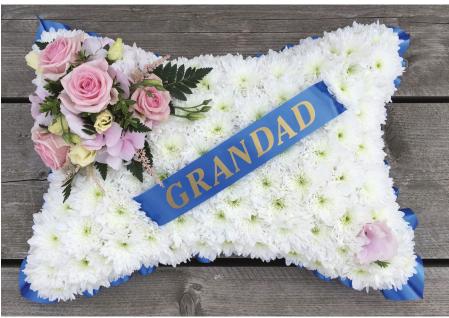

## **CUSHIONS AND PILLOWS**

A cushion or pillow shaped base in a choice of focal flower, colour and style.

## **Prices from:**

(for based & loose arrangements)

Cushion

**15"** £75

**17"** £85

21" £105

**Pillows** 

15" £80

**17"** £95

21" £115